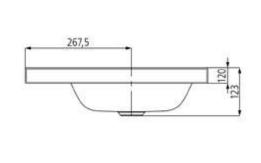

## SPECIFICATION SHEET

| BRAND:                         | KALDEWEI                                                                                                        | Product Photo: |
|--------------------------------|-----------------------------------------------------------------------------------------------------------------|----------------|
| ORIGIN:                        | Germany                                                                                                         | 7              |
| SERIES:                        | Puro                                                                                                            |                |
| PRODUCT<br>DESCRIPTION:        | Puro 3158 Countertop washbasin<br>Height of rim: 120mm<br>single tap hole with overflow<br>w/ easy clean finish |                |
| MODEL No.                      | 9008 0601 3001                                                                                                  |                |
| FINISH/COLOUR:                 | Alpine white                                                                                                    |                |
| DIMENSIONS:                    | 900 x 460 x 123mm                                                                                               |                |
| OPTIONAL<br>MATCHING<br>PARTS: | pop-up waste                                                                                                    |                |
|                                | ·                                                                                                               |                |