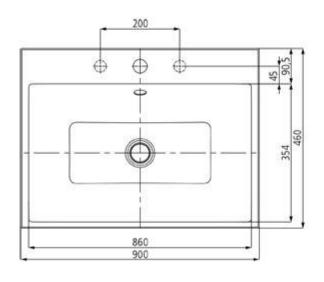

## SPECIFICATION SHEET

| BRAND:                         | KALDEWEI                                                                                                        | Product Photo: |
|--------------------------------|-----------------------------------------------------------------------------------------------------------------|----------------|
| ORIGIN:                        | Germany                                                                                                         | 7              |
| SERIES:                        | Puro                                                                                                            |                |
| PRODUCT<br>DESCRIPTION:        | Puro 3158 Countertop washbasin<br>Height of rim: 120mm<br>single tap hole with overflow<br>w/ easy clean finish |                |
| MODEL No.                      | 9008 0601 3001                                                                                                  |                |
| FINISH/COLOUR:                 | Alpine white                                                                                                    |                |
| DIMENSIONS:                    | 900 x 460 x 123mm                                                                                               |                |
| OPTIONAL<br>MATCHING<br>PARTS: | pop-up waste                                                                                                    |                |
|                                | ·                                                                                                               |                |